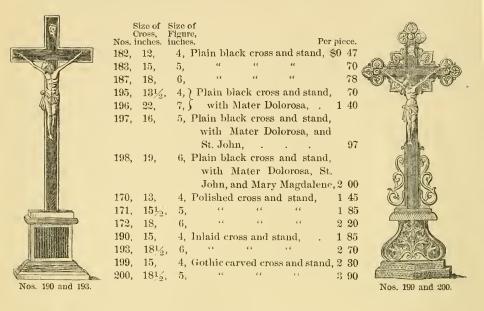

" (round) with Plastique "
" " Bone Figures.

" " BRONZE "

" WITH WOODEN FIGURES.

" " Ivory "

" " CHINA "

" " BRONZE "

" " SILVER-PLATED FIGURES,
CARVED CRUCIFIXES WITH FINE IVORY FIGURES.

HOLY-WATER FONTS.

" of Real Bronze.

BISCUIT STATUES.

SMALL COLORED STATUES FROM MUNICH.

STATUES OF IMITATION BRONZE.

CHRISTMAS FIGURES.

TOY ALTAR FURNITURE.

PAPER WEIGHTS.

Porcelain Medallions with Gilt Brass Frames.